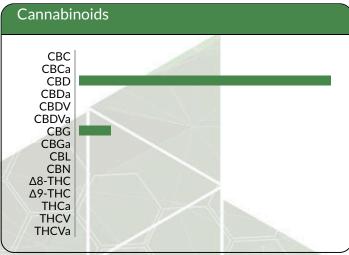

## Cannabinoids

7.111 <LOO mg/g  $\Delta$ 9-THC +  $\Delta$ 8-THC **CBD** 7.995 NT mg/g **Total Cannabinoids** Moisture 1 Unit = Hemp Trailz Hemp Salve 500mg, 57g

| Cannabinoid | Mass                                                          | Mass                              | LOQ   |
|-------------|---------------------------------------------------------------|-----------------------------------|-------|
| 1//         | mg/g                                                          | %                                 | mg/g  |
| CBC         | <loq< td=""><td><loq< td=""><td>0.049</td></loq<></td></loq<> | <loq< td=""><td>0.049</td></loq<> | 0.049 |
| CBCa        | <loq< td=""><td><loq< td=""><td>0.049</td></loq<></td></loq<> | <loq< td=""><td>0.049</td></loq<> | 0.049 |
| CBD         | 7.111                                                         | 0.7111                            | 0.049 |
| CBDa        | <loq< td=""><td><loq< td=""><td>0.049</td></loq<></td></loq<> | <loq< td=""><td>0.049</td></loq<> | 0.049 |
| CBDV        | <loq< td=""><td><loq< td=""><td>0.049</td></loq<></td></loq<> | <loq< td=""><td>0.049</td></loq<> | 0.049 |
| CBDVa       | <loq< td=""><td><loq< td=""><td>0.049</td></loq<></td></loq<> | <loq< td=""><td>0.049</td></loq<> | 0.049 |
| CBG         | 0.884                                                         | 0.0884                            | 0.049 |
| CBGa        | <loq< td=""><td><loq< td=""><td>0.049</td></loq<></td></loq<> | <loq< td=""><td>0.049</td></loq<> | 0.049 |
| CBL         | <loq< td=""><td><loq< td=""><td>0.049</td></loq<></td></loq<> | <loq< td=""><td>0.049</td></loq<> | 0.049 |
| CBN         | <loq< td=""><td><loq< td=""><td>0.049</td></loq<></td></loq<> | <loq< td=""><td>0.049</td></loq<> | 0.049 |
| Δ8-THC      | <loq< td=""><td><loq< td=""><td>0.049</td></loq<></td></loq<> | <loq< td=""><td>0.049</td></loq<> | 0.049 |
| Δ9-THC      | <loq< td=""><td><loq< td=""><td>0.049</td></loq<></td></loq<> | <loq< td=""><td>0.049</td></loq<> | 0.049 |
| THCa        | <loq< td=""><td><loq< td=""><td>0.049</td></loq<></td></loq<> | <loq< td=""><td>0.049</td></loq<> | 0.049 |
| THCV        | <loq< td=""><td><loq< td=""><td>0.049</td></loq<></td></loq<> | <loq< td=""><td>0.049</td></loq<> | 0.049 |
| THCVa       | <loq< td=""><td><loq< td=""><td>0.049</td></loq<></td></loq<> | <loq< td=""><td>0.049</td></loq<> | 0.049 |
| Total THC   | ND                                                            | ND                                |       |
| Total CBD   | 7.111                                                         | 0.7111                            | /     |
| Total       | 7.995                                                         | 0.7995                            |       |