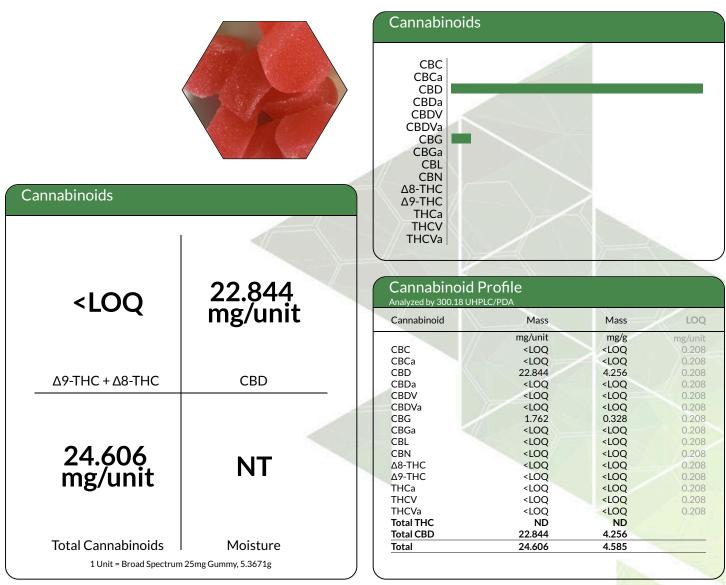

## Sample: 2105DBL0227.5309

METRC Sample:

Strain: Watermelon

Ordered: 05/18/2021; Sampled: 05/18/2021; Completed: 05/21/2021

## **Broad Spectrum 25mg Gummy**

Ingestible, Soft Chew

Kells -13 2. C ac-MR Benjamin G.M. Chew, Ph.D. Kelly Zaugg Laboratory Director **Ouality Control** 

This report is considered highly confidential and the sole property of the customer. DB Labs will not discuss any part of this study with personnel other than those authorized by the client. The results described in this report only apply to the samples analyzed. The reported result is based on a sample weight with the applicable moisture content for that sample. LOQ = Limit of Quantitation. Pesticide LOQ = Instrument Limit of Quantitation, NA = Not Analyzed. ND = Not Detected. NR = Not Reported. NT = Not Tested. PGR = Plant Growth Regulator. Unless otherwise stated all quality control samples performed within specifications established by the Laboratory. This product has been tested by DB Labs, LLC (MME# 61887736101164525768) using valid testing methodologies and a quality system as required by Nevada state law. Edibles are picked up prior to final packaging unless otherwise stated. Values reported relate only to the product tested. The uncertainty of measurement associated with the measurement result reported in this certificate is available from the organization upon request. DB Labs makes no claims as to the efficacy, safety or other risks associated with any detected or non-detected levels of any compounds reported herein. This Certificate shall not be reproduced except in full, without the written approval of DB Labs.